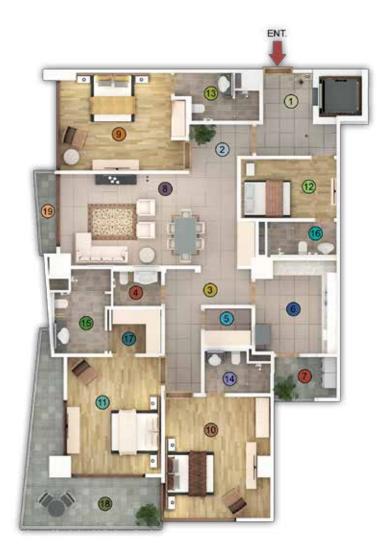

#### 4 Bed Apartment Type - B

Area = 2625 sq. ft.

| 1         | FOYER      | 6'-0"x9'-9"    | 10  | BEDROOM-2      | 10'-0"x 16'-3" |
|-----------|------------|----------------|-----|----------------|----------------|
| 2         | ENT. LOBBY | 8'-6"x13'-0"   | 110 | ENT. BED-3     | 5'-6"x 5'-0"   |
| 3         | PASSAGE    | 95 sq.ft       | Œ   | BEDROOM-3      | 12'-0"x 21'-9" |
| 4         | POWDER     | 6'-9"x 5'-6"   | 12  | BEDROOM-4      | 13'-0"x 8'-0"  |
| (5)       | STORE      | 6'-3"x 5'-0"   | 13  | BATH-1         | 8'-9" x 7''-6" |
| <b>6a</b> | ENT. KIT.  | 6'-9"x 7'-0"   | 14) | BATH-2         | 6'-0"x 9'-6"   |
| 6         | KITCHEN    | 10'-3*x12'-6"  | 15  | BATH-3         | 11'-0"x 8'-3"  |
| 7         | LAUNDRY    | 6'-3"x 5'-0"   | 16  | BATH-4         | 6'-3"x 5'-0"   |
| 8         | LOUNGE     | 13'-0"x 21'-9" | 17  | WALK IN CLOSET | 7'-0"x 7'-0"   |
| 9         | BEDROOM-1  | 12'-0"x 13'-9" | 18  | TERRACE        | 155 sq.ft      |
|           |            |                |     |                |                |