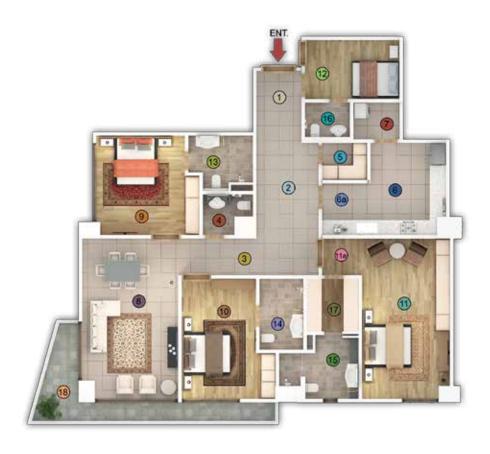

#### 4 Bed Apartment Type - A

 $\overline{\text{Area} = 2790 \, \text{sq. ft.}}$ 