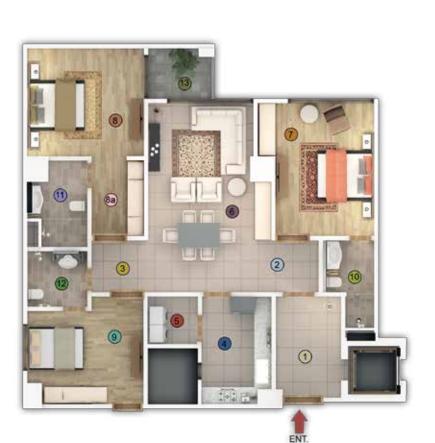

#### 4 Bed Apartment Type - B

Area = 2625 sq. ft.

| 1         | FOYER      | 6'-0"x9'-9"    | 10  | BEDROOM-2      | 10'-0"x 16'-3" |
|-----------|------------|----------------|-----|----------------|----------------|
| 2         | ENT. LOBBY | 8'-6"x13'-0"   | 110 | ENT. BED-3     | 5'-6"x 5'-0"   |
| 3         | PASSAGE    | 95 sq.ft       | Œ   | BEDROOM-3      | 12'-0"x 21'-9" |
| 4         | POWDER     | 6'-9"x 5'-6"   | 12  | BEDROOM-4      | 13'-0"x 8'-0"  |
| (5)       | STORE      | 6'-3"x 5'-0"   | 13  | BATH-1         | 8'-9" x 7''-6" |
| <b>6a</b> | ENT. KIT.  | 6'-9"x 7'-0"   | 14) | BATH-2         | 6'-0"x 9'-6"   |
| 6         | KITCHEN    | 10'-3*x12'-6"  | 15  | BATH-3         | 11'-0"x 8'-3"  |
| 7         | LAUNDRY    | 6'-3"x 5'-0"   | 16  | BATH-4         | 6'-3"x 5'-0"   |
| 8         | LOUNGE     | 13'-0"x 21'-9" | 17  | WALK IN CLOSET | 7'-0"x 7'-0"   |
| 9         | BEDROOM-1  | 12'-0"x 13'-9" | 18  | TERRACE        | 155 sq.ft      |
|           |            |                |     |                |                |