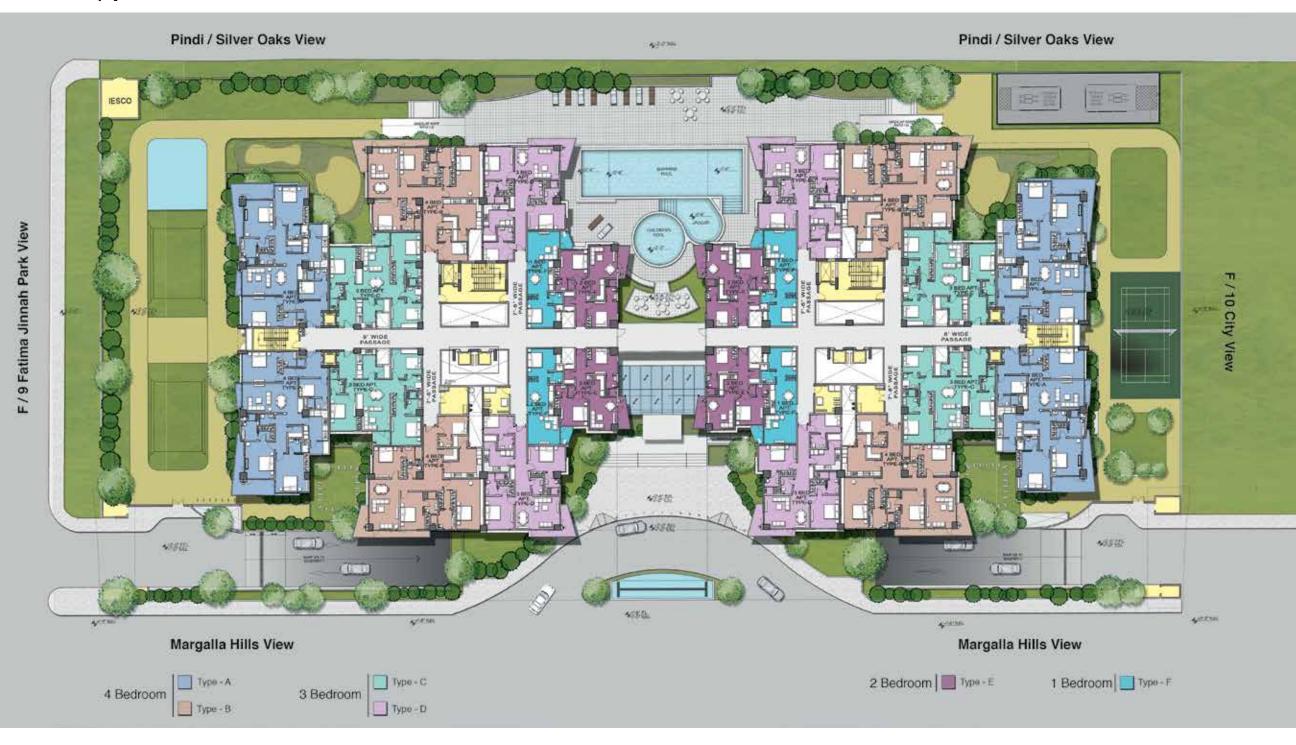

## Typical Floor Plan

#### 4 Bed Apartment Type - A

 $\overline{\text{Area} = 2790 \, \text{sq. ft.}}$ 

#### 4 Bed Apartment Type - B

Area = 2625 sq. ft.

| 1         | FOYER      | 6'-0"x9'-9"    | 10  | BEDROOM-2      | 10'-0"x 16'-3" |
|-----------|------------|----------------|-----|----------------|----------------|
| 2         | ENT. LOBBY | 8'-6"x13'-0"   | 110 | ENT. BED-3     | 5'-6"x 5'-0"   |
| 3         | PASSAGE    | 95 sq.ft       | Œ   | BEDROOM-3      | 12'-0"x 21'-9" |
| 4         | POWDER     | 6'-9"x 5'-6"   | 12  | BEDROOM-4      | 13'-0"x 8'-0"  |
| (5)       | STORE      | 6'-3"x 5'-0"   | 13  | BATH-1         | 8'-9" x 7''-6" |
| <b>6a</b> | ENT. KIT.  | 6'-9"x 7'-0"   | 14) | BATH-2         | 6'-0"x 9'-6"   |
| 6         | KITCHEN    | 10'-3*x12'-6"  | 15  | BATH-3         | 11'-0"x 8'-3"  |
| 7         | LAUNDRY    | 6'-3"x 5'-0"   | 16  | BATH-4         | 6'-3"x 5'-0"   |
| 8         | LOUNGE     | 13'-0"x 21'-9" | 17  | WALK IN CLOSET | 7'-0"x 7'-0"   |
| 9         | BEDROOM-1  | 12'-0"x 13'-9" | 18  | TERRACE        | 155 sq.ft      |
|           |            |                |     |                |                |

## 3 Bed Apartment Type - C

Area =  $1960 \,\mathrm{sq.ft.}$ 

## 3 Bed Apartment Type - D

 $\overline{\text{Area} = 2015 \text{ sq. ft.}}$ 

| 1   | FOYER          | 5'-0"x14'-0"  |
|-----|----------------|---------------|
| 2   | ENT. LOBBY     | 100 sq.ft     |
| 3   | POWDER         | 6'-0"x 7'-6"  |
| •   | KITCHEN        | 13'-3"x9'-0"  |
| (5) | LAUNDRY/STORE  | 5'-9"x6'-0"   |
| 6   | LOUNGE         | 19'-6"x14'-3" |
| 7   | BEDROOM-1      | 12'-9"x14'-3" |
| 8   | BEDROOM-2      | 16'-6"x13'-0" |
| 9   | BEDROOM-3      | 13'-3"x8'-0"  |
| 10  | BATH-1         | 5'-3"x9'-6"   |
| 1   | BATH-2         | 6'-6"x9'-6"   |
| 12  | BATH-3         | 7'-0"x6'-0"   |
| 13  | WALK IN CLOSET | 6'-6"x6'-0"   |
| -   | TERRACE        | 115 on 0      |

## 2 Bed Apartment Type - E

Area =  $1200 \, \text{sq. ft.}$ 

## 1 Bed Apartment Type - F

Area = 850 sq. ft.