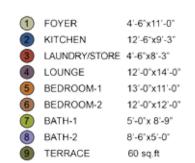

## 3 Bed Apartment Type - D

 $\overline{\text{Area} = 2015 \text{ sq. ft.}}$ 

| 1   | FOYER          | 5'-0"x14'-0"  |
|-----|----------------|---------------|
| 2   | ENT. LOBBY     | 100 sq.ft     |
| 3   | POWDER         | 6'-0"x 7'-6"  |
| •   | KITCHEN        | 13'-3"x9'-0"  |
| (5) | LAUNDRY/STORE  | 5'-9"x6'-0"   |
| 6   | LOUNGE         | 19'-6"x14'-3" |
| 7   | BEDROOM-1      | 12'-9"x14'-3" |
| 8   | BEDROOM-2      | 16'-6"x13'-0" |
| 9   | BEDROOM-3      | 13'-3"x8'-0"  |
| 10  | BATH-1         | 5'-3"x9'-6"   |
| 1   | BATH-2         | 6'-6"x9'-6"   |
| 12  | BATH-3         | 7'-0"x6'-0"   |
| 13  | WALK IN CLOSET | 6'-6"x6'-0"   |
| -   | TERRACE        | 115 on 0      |