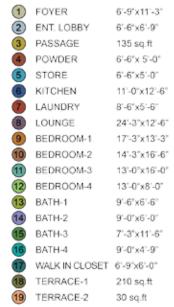

#### 4 Bed Apartment Type - B

Area = 2625 sq. ft.

| 1         | FOYER      | 6'-0"x9'-9"    | 10  | BEDROOM-2      | 10'-0"x 16'-3" |
|-----------|------------|----------------|-----|----------------|----------------|
| 2         | ENT. LOBBY | 8'-6"x13'-0"   | 110 | ENT. BED-3     | 5'-6"x 5'-0"   |
| 3         | PASSAGE    | 95 sq.ft       | Œ   | BEDROOM-3      | 12'-0"x 21'-9" |
| 4         | POWDER     | 6'-9"x 5'-6"   | 12  | BEDROOM-4      | 13'-0"x 8'-0"  |
| (5)       | STORE      | 6'-3"x 5'-0"   | 13  | BATH-1         | 8'-9" x 7''-6" |
| <b>6a</b> | ENT. KIT.  | 6'-9"x 7'-0"   | 14) | BATH-2         | 6'-0"x 9'-6"   |
| 6         | KITCHEN    | 10'-3*x12'-6"  | 15  | BATH-3         | 11'-0"x 8'-3"  |
| 7         | LAUNDRY    | 6'-3"x 5'-0"   | 16  | BATH-4         | 6'-3"x 5'-0"   |
| 8         | LOUNGE     | 13'-0"x 21'-9" | 17  | WALK IN CLOSET | 7'-0"x 7'-0"   |
| 9         | BEDROOM-1  | 12'-0"x 13'-9" | 18  | TERRACE        | 155 sq.ft      |
|           |            |                |     |                |                |