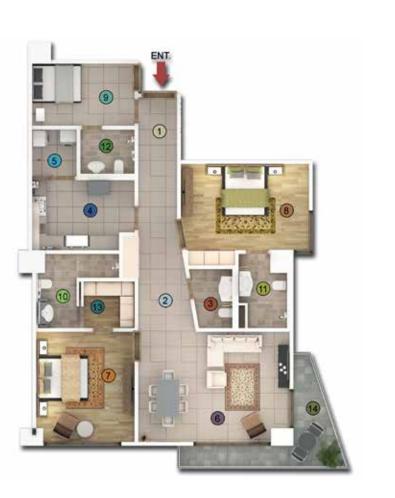

## 3 Bed Apartment Type - D

 $\overline{\text{Area} = 2015 \text{ sq. ft.}}$ 

| 1   | FOYER          | 5'-0"x14'-0"  |
|-----|----------------|---------------|
| 2   | ENT. LOBBY     | 100 sq.ft     |
| 3   | POWDER         | 6'-0"x 7'-6"  |
| •   | KITCHEN        | 13'-3"x9'-0"  |
| (5) | LAUNDRY/STORE  | 5'-9"x6'-0"   |
| 6   | LOUNGE         | 19'-6"x14'-3" |
| 7   | BEDROOM-1      | 12'-9"x14'-3" |
| 8   | BEDROOM-2      | 16'-6"x13'-0" |
| 9   | BEDROOM-3      | 13'-3"x8'-0"  |
| 10  | BATH-1         | 5'-3"x9'-6"   |
| 1   | BATH-2         | 6'-6"x9'-6"   |
| 12  | BATH-3         | 7'-0"x6'-0"   |
| 13  | WALK IN CLOSET | 6'-6"x6'-0"   |
| -   | TERRACE        | 115 on 0      |