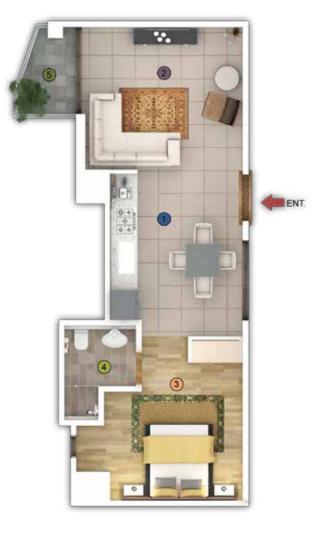

## Typical Floor Plan

#### 4 Bed Apartment Type - B

Area = 2625 sq. ft.

| 1         | FOYER      | 6'-0"x9'-9"    | 10  | BEDROOM-2      | 10'-0"x 16'-3" |
|-----------|------------|----------------|-----|----------------|----------------|
| 2         | ENT. LOBBY | 8'-6"x13'-0"   | 110 | ENT. BED-3     | 5'-6"x 5'-0"   |
| 3         | PASSAGE    | 95 sq.ft       | Œ   | BEDROOM-3      | 12'-0"x 21'-9" |
| 4         | POWDER     | 6'-9"x 5'-6"   | 12  | BEDROOM-4      | 13'-0"x 8'-0"  |
| (5)       | STORE      | 6'-3"x 5'-0"   | 13  | BATH-1         | 8'-9" x 7''-6" |
| <b>6a</b> | ENT. KIT.  | 6'-9"x 7'-0"   | 14) | BATH-2         | 6'-0"x 9'-6"   |
| 6         | KITCHEN    | 10'-3*x12'-6"  | 15  | BATH-3         | 11'-0"x 8'-3"  |
| 7         | LAUNDRY    | 6'-3"x 5'-0"   | 16  | BATH-4         | 6'-3"x 5'-0"   |
| 8         | LOUNGE     | 13'-0"x 21'-9" | 17  | WALK IN CLOSET | 7'-0"x 7'-0"   |
| 9         | BEDROOM-1  | 12'-0"x 13'-9" | 18  | TERRACE        | 155 sq.ft      |
|           |            |                |     |                |                |