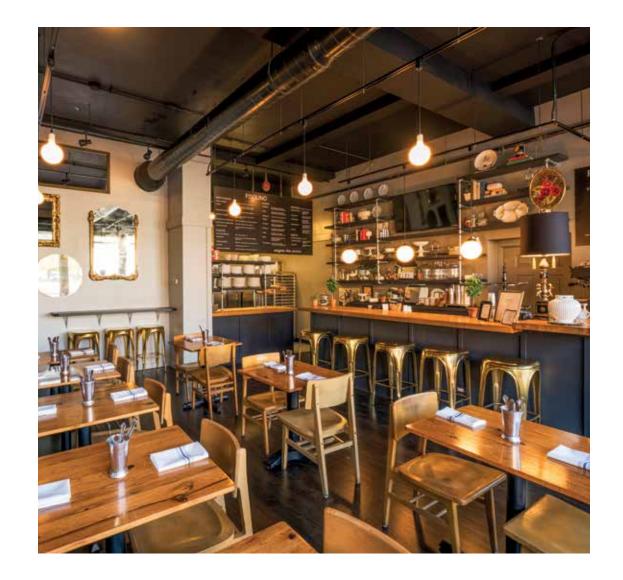

#### **Amenities**

- Swimming Pool & Wading Area For Children
- State of The Art Gymnasium
- Spa & Grooming Facility
- First-Aid Centre
- Badminton Court
- Community Lounge with Entertainment & Dining Area
- Café & Coffee Bar with Outdoor Seating Overlooking Swimming Pool
- Select Store
- Resident's Garden
- ATMs