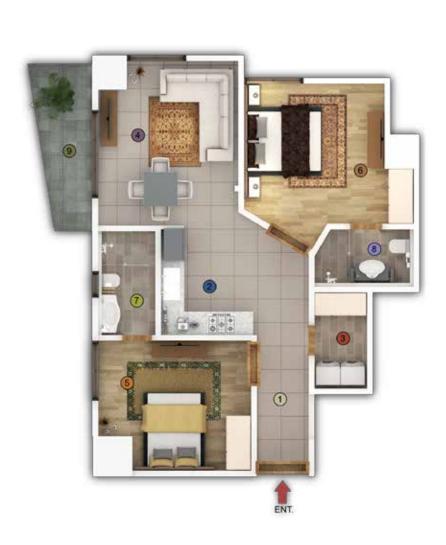

## 3 Bed Apartment Type - D

 $\overline{\text{Area} = 2015 \text{ sq. ft.}}$ 

| 1   | FOYER          | 5'-0"x14'-0"  |
|-----|----------------|---------------|
| 2   | ENT. LOBBY     | 100 sq.ft     |
| 3   | POWDER         | 6'-0"x 7'-6"  |
| •   | KITCHEN        | 13'-3"x9'-0"  |
| (5) | LAUNDRY/STORE  | 5'-9"x6'-0"   |
| 6   | LOUNGE         | 19'-6"x14'-3" |
| 7   | BEDROOM-1      | 12'-9"x14'-3" |
| 8   | BEDROOM-2      | 16'-6"x13'-0" |
| 9   | BEDROOM-3      | 13'-3"x8'-0"  |
| 10  | BATH-1         | 5'-3"x9'-6"   |
| 1   | BATH-2         | 6'-6"x9'-6"   |
| 12  | BATH-3         | 7'-0"x6'-0"   |
| 13  | WALK IN CLOSET | 6'-6"x6'-0"   |
| -   | TERRACE        | 115 on 0      |